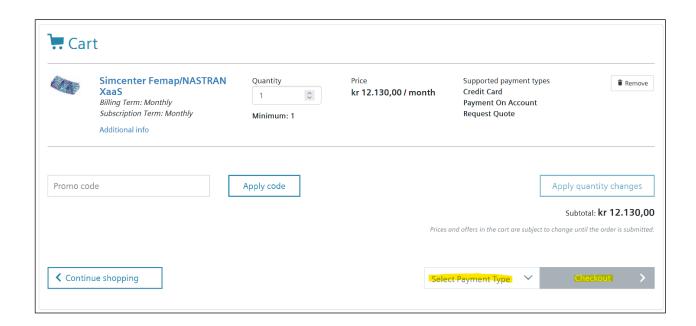

ed Users (including guest users) per collaboration project applies, unless Customer has purchased additional entitlements. Any volume of storage space noted above for Teamcenter Share is incremental to the floating storage of 500 GB available for use across all of Customer's current subscriptions which include Teamcenter Share cloud services and which are assigned to the same tenant. Numbers noted above for Authorized Users and storage for Teamcenter Share are not listed on a per quantity basis.

Except guest users, all Authorized Users of Teamcenter Share cloud services will receive access to "Getting Started with Siemens Xcelerator Academy" (LAAS49000) on-demand training on the Siemens Xcelerator Academy portal.



Supported payment types: Credit Card, Payment On Account, Request Quote